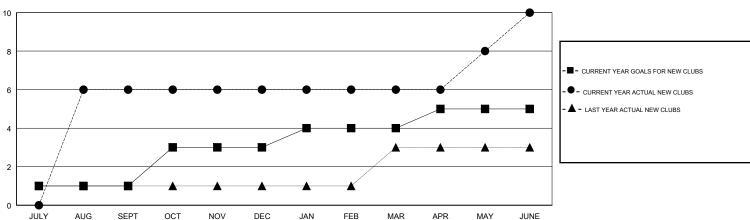

## JAYESH THAKKAR GMT:

| GMT: JAYESH THAKKAR |               |             | LOCATION INDIA |                                  |                           |                         | GMT CA                                             |  |  |
|---------------------|---------------|-------------|----------------|----------------------------------|---------------------------|-------------------------|----------------------------------------------------|--|--|
|                     | Club          | s           |                | Members<br>RESULTS FOR 2018-2019 |                           |                         |                                                    |  |  |
|                     | RESULTS FOR   | R 2018-2019 |                |                                  |                           |                         |                                                    |  |  |
| QUARTER             | NEW CLUB GOAL | NEW CLUBS   | DROPPED CLUBS  | QUARTER                          | MEMBER GROWTH NET<br>GOAL | MEMBER GROWTH<br>ACTUAL | DROPPED<br>MEMBERS ACTUAL<br>(including transfers) |  |  |
| JULY/AUG/SEPT       | 1             | 6           | 1              | JULY/AUG/SEPT                    | 20                        | 154                     | 25                                                 |  |  |
| OCT/NOV/DEC         | 2             | 0           | 2              | OCT/NOV/DEC                      | 40                        | 8                       | 99                                                 |  |  |
| JAN/FEB/MAR         | 1             | 0           | 1              | JAN/FEB/MAR                      | 20                        | 10                      | 21                                                 |  |  |
| APR/MAY/JUNE        | 1             | 4           | 0              | APR/MAY/JUNE                     | 20                        | 184                     | 245                                                |  |  |

GOALS AND ACTUAL NEW CLUBS CUMULATIVE

| DROPPED CLUBS: 4 |     | 40 CLUBS OF 65 ADDED 1 OR MORE<br>NEW MEMBERS | GENDER DISTRIBUTION           MALE         1,129 (60.25%)           FEMALE         745 (39.75%) |  |     |
|------------------|-----|-----------------------------------------------|-------------------------------------------------------------------------------------------------|--|-----|
| DROPPED MEMBERS  |     |                                               | Women Percentage Fiscal Year Goal: 39%                                                          |  |     |
| DECEASED         | 16  | CLICK HERE FOR CUMULATIVE                     | TOTAL FAMILY UNIT MEMBERS                                                                       |  | 887 |
| CLUB CANCELLED   | 57  | MEMBERSHIP DATA                               |                                                                                                 |  | 498 |
| OTHER            | 317 |                                               | FAMILY MEMBERS PAYING HALF DUES                                                                 |  |     |
| TOTAL            | 390 |                                               |                                                                                                 |  |     |