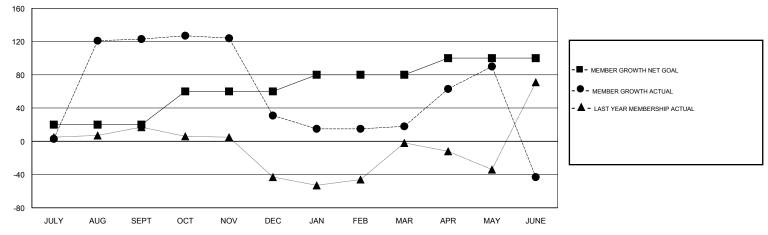

## JAYESH THAKKAR GMT:

| GMT: JAYESH THAKKAR |               |             | LOCATION INDIA |                                  |                           |                         | GMT CA                                             |  |  |
|---------------------|---------------|-------------|----------------|----------------------------------|---------------------------|-------------------------|----------------------------------------------------|--|--|
|                     | Club          | s           |                | Members<br>RESULTS FOR 2018-2019 |                           |                         |                                                    |  |  |
|                     | RESULTS FOR   | R 2018-2019 |                |                                  |                           |                         |                                                    |  |  |
| QUARTER             | NEW CLUB GOAL | NEW CLUBS   | DROPPED CLUBS  | QUARTER                          | MEMBER GROWTH NET<br>GOAL | MEMBER GROWTH<br>ACTUAL | DROPPED<br>MEMBERS ACTUAL<br>(including transfers) |  |  |
| JULY/AUG/SEPT       | 1             | 6           | 1              | JULY/AUG/SEPT                    | 20                        | 154                     | 25                                                 |  |  |
| OCT/NOV/DEC         | 2             | 0           | 2              | OCT/NOV/DEC                      | 40                        | 8                       | 99                                                 |  |  |
| JAN/FEB/MAR         | 1             | 0           | 1              | JAN/FEB/MAR                      | 20                        | 10                      | 21                                                 |  |  |
| APR/MAY/JUNE        | 1             | 4           | 0              | APR/MAY/JUNE                     | 20                        | 184                     | 245                                                |  |  |

GOALS AND ACTUAL NEW CLUBS CUMULATIVE

| DROPPED CLUBS: 4 |     | 40 CLUBS OF 65 ADDED 1 OR MORE<br>NEW MEMBERS | GENDER DISTRIBUTION           MALE         1,129 (60.25%)           FEMALE         745 (39.75%) |  |     |
|------------------|-----|-----------------------------------------------|-------------------------------------------------------------------------------------------------|--|-----|
| DROPPED MEMBERS  |     |                                               | Women Percentage Fiscal Year Goal: 39%                                                          |  |     |
| DECEASED         | 16  | CLICK HERE FOR CUMULATIVE                     | TOTAL FAMILY UNIT MEMBERS                                                                       |  | 887 |
| CLUB CANCELLED   | 57  | MEMBERSHIP DATA                               |                                                                                                 |  | 498 |
| OTHER            | 317 |                                               | FAMILY MEMBERS PAYING HALF DUES                                                                 |  |     |
| TOTAL            | 390 |                                               |                                                                                                 |  |     |